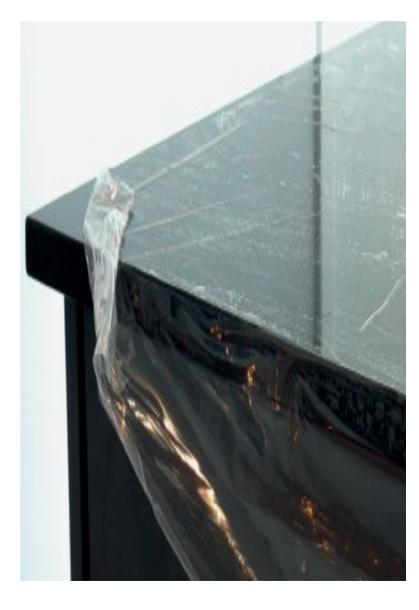

# Protecta Film Stone

Stays in Place Prevents Scratches Clean Removal

This clear film is a smart solution to ensure that your glossy surfaces remain clean during fit out and renovations.

## **Main Applications:**

Temporary protection for most smooth glossy • surfaces including marble, stone, laminate benchtops, painted finishes, etc.